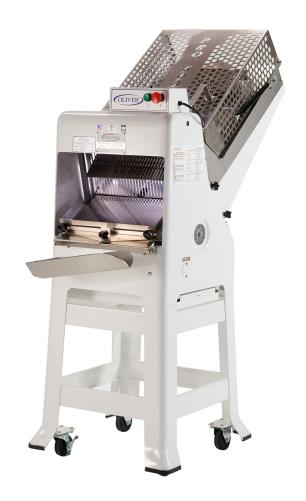

# **Gravity Feed Bread Slicer**

# **Key Features:**

- Batch slicing for higher volume retail and in-store bakeries
- 32" infeed chute with ProGuard and single loaf pusher.
- 16" wide infeed chute
- ProGuard feature supports industry safety guidelines.
- Single loaf pusher gently and safely guides loaf in to slicing blades
- Easily switch to On-demand, single loaf slicing with single loaf pusher
- Heavy duty casters