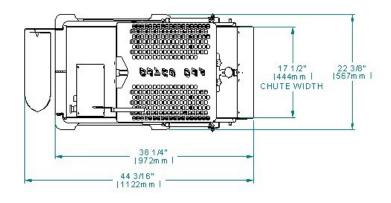

## **Standard Slice Spacing:**

3/8" (10mm), 7/16" (11mm) 1/2" (13mm), 5/8" (16mm)

Ship Weight 320 lbs. (145kg)

Height: 62"

Width: 22.75"

**Depth:** 44.25"

Above specifications subject to change without notice. The information contained herein is correct as of the date hereof.