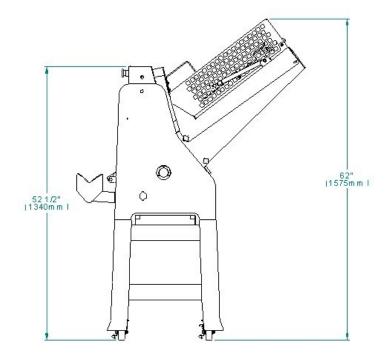

## **Standard Slice Spacing:**

3/8" (10mm), 7/16" (11mm) 1/2" (13mm), 5/8" (16mm)

Ship Weight 320 lbs. (145kg)

Height: 62"

Width: 22.75"

**Depth:** 44.25"

Above specifications subject to change without notice. The information contained herein is correct as of the date hereof.